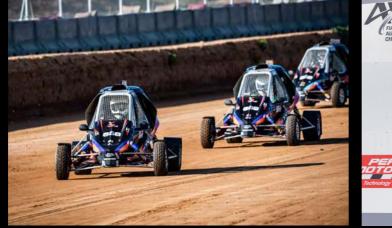

## INTRODUCTION

The FIA XC Academy Trophy is a new grassroots International Championship sanctioned by the Federation Internationale de L'Automobile (FIA) featuring 75-horsepower off-road vehicles (Cross Cars) designed for young drivers between 13 and 16 years old.

The programme intends to bring to the world of dirt racing a new starting point for aspiring young talents and therefore more opportunities to develop themselves with a clearer path for advancing their careers.