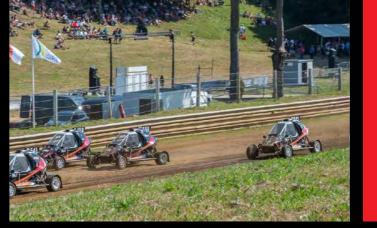

## INTRODUCTION

The FIA XC Academy Trophy is a new grassroots International Championship sanctioned by the Federation Internationale de L'Automobile (FIA) featuring 75-horsepower off-road vehicles (Cross Cars) designed for young drivers between 13 and 16 years old.

The programme intends to bring to the world of dirt racing a new starting point for aspiring young talents and therefore more opportunities to develop themselves with a clearer path for advancing their careers.