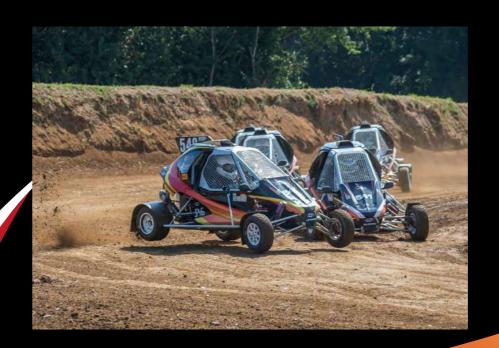

## INTRODUCTION

The FIA XC Academy Trophy is a new grassroots International Championship sanctioned by the Federation Internationale de L'Automobile (FIA) featuring 75-horsepower off-road vehicles (Cross Cars) designed for young drivers between 13 and 16 years old.

The programme intends to bring to the world of dirt racing a new starting point for aspiring young talents and therefore more opportunities to develop themselves with a clearer path for advancing their careers.