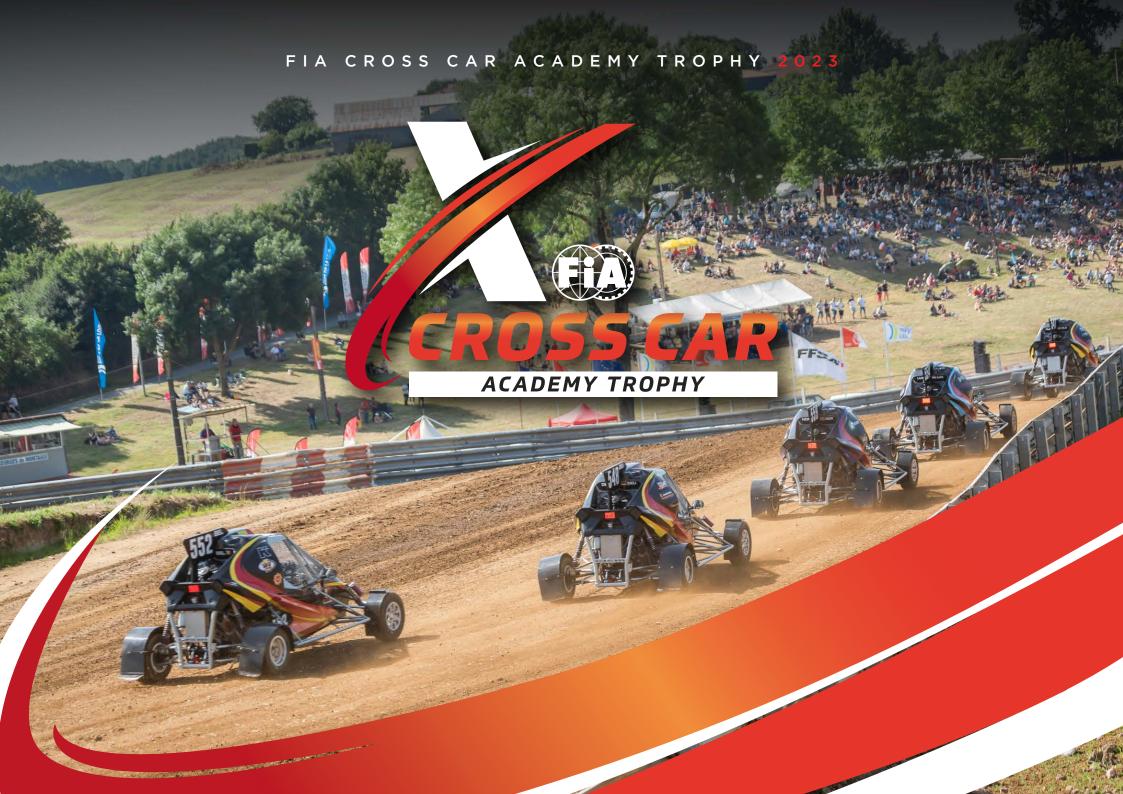

## INTRODUCTION

The FIA XC Academy Trophy is a new grassroots International Championship sanctioned by the Federation Internationale de L'Automobile (FIA) featuring 75-horsepower off-road vehicles (Cross Cars) designed for young drivers between 13 and 16 years old.

The programme intends to bring to the world of dirt racing a new starting point for aspiring young talents and therefore more opportunities to develop themselves with a clearer path for advancing their careers.