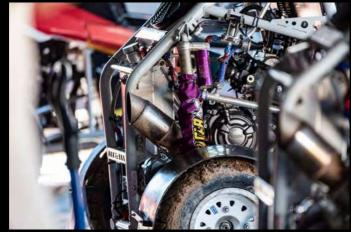

Lately the experienced team of mechanics and engineers has worked to proudly present their first XC Cross Car named "TN5" which has been built according to the newest FIA technical and safety standards. The main focus was to achieve the optimum reconciliation between performance and reliability, but an attractive design also played a big role in the development process.

## **CHASSIS**

> Tubular chassis certified by RACB and registered by FIA

### **POWERTRAIN**

> Yamaha MT07 - Maximum Power: 75hp

### **SUSPENSION**

> 3-way adjustable high-performance dampers

Registrations will be managed by the FIA and the sporting format will be identical to the current European Autocross Championship (www.fia.com).