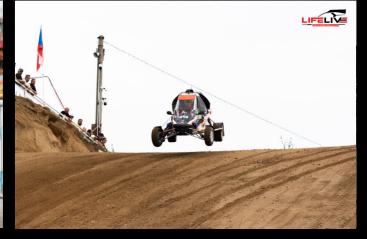

Lately the experienced team of mechanics and engineers has worked to proudly present their first XC Cross Car named "TN5" which has been built according to the newest FIA technical and safety standards. The main focus was to achieve the optimum reconciliation between performance and reliability, but an attractive design also played a big role in the development process.

## **CHASSIS**

> Tubular chassis certified by RACB and registered by FIA

### **POWERTRAIN**

> Yamaha MT07 - Maximum Power: 75hp