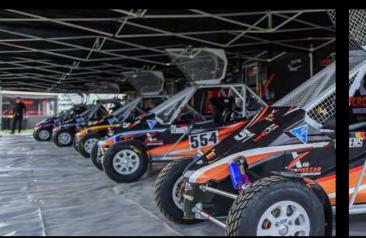

Lately the experienced team of mechanics and engineers has worked to proudly present their first XC Cross Car named "TN5" which has been built according to the newest FIA technical and safety standards. The main focus was to achieve the optimum reconciliation between performance and reliability, but an attractive design also played a big role in the development process.

## **CHASSIS**

> Tubular chassis certified by RACB and registered by FIA