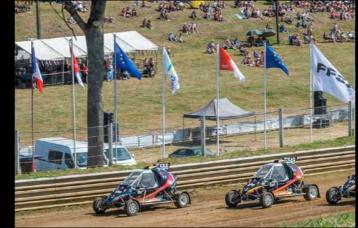

## INTRODUCTION

The FIA XC Academy Trophy is a new grassroots International Championship sanctioned by the Federation Internationale de L'Automobile (FIA) featuring 75-horsepower off-road vehicles (Cross Cars) designed for young drivers between 13 and 16 years old.

The programme intends to bring to the world of dirt racing a new starting point for aspiring young talents and therefore more opportunities to develop themselves with a clearer path for advancing their careers.