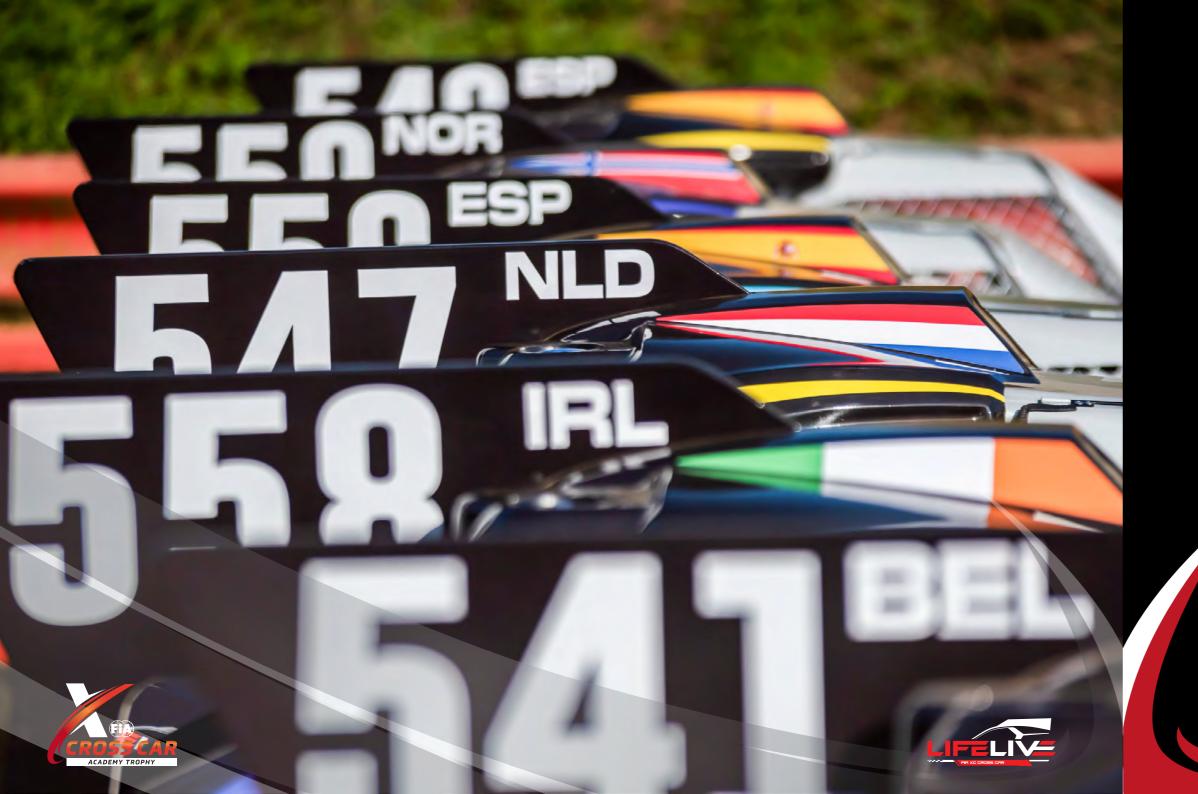

### **SUSPENSION**

> 3-way adjustable high-performance dampers

Registrations will be managed by the FIA and the sporting format will be identical to the current European Autocross Championship (www.fia.com).

One Cross Car will be allocated to each competitor for the full year, drawn ahead of the season start. In order to guarantee fairness and equality between all competitors, the electronic control unit of each Cross Car will rotate randomly for every round.