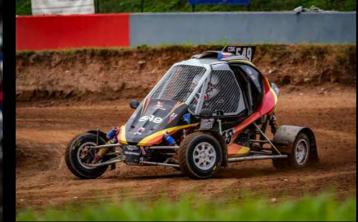

## INTRODUCTION

The FIA XC Academy Trophy is a new grassroots International Championship sanctioned by the Federation Internationale de L'Automobile (FIA) featuring 75-horsepower off-road vehicles (Cross Cars) designed for young drivers between 13 and 16 years old.

Lately the experienced team of mechanics and engineers has worked to proudly present their first XC Cross Car named "TN5" which has been built according to the newest FIA technical and safety standards. The main focus was to achieve the optimum reconciliation between performance and reliability, but an attractive design also played a big role in the development process.