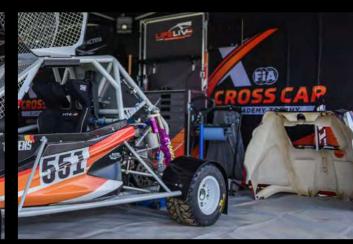

Lately the experienced team of mechanics and engineers has worked to proudly present their first XC Cross Car named "TN5" which has been built according to the newest FIA technical and safety standards. The main focus was to achieve the optimum reconciliation between performance and reliability, but an attractive design also played a big role in the development process.

## **CHASSIS**

> Tubular chassis certified by RACB and registered by FIA