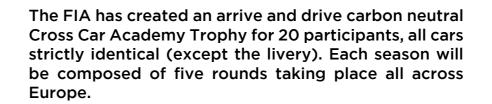

## INTRODUCTION

The FIA XC Academy Trophy is a new grassroots International Championship sanctioned by the Federation Internationale de L'Automobile (FIA) featuring 75-horsepower off-road vehicles (Cross Cars) designed for young drivers between 13 and 16 years old.

The programme intends to bring to the world of dirt racing a new starting point for aspiring young talents and therefore more opportunities to develop themselves with a clearer path for advancing their careers.