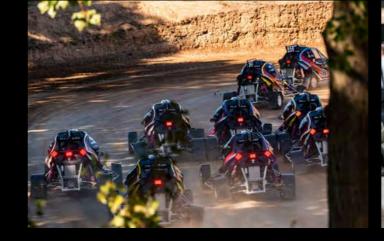

## INTRODUCTION

The FIA XC Academy Trophy is a new grassroots International Championship sanctioned by the Federation Internationale de L'Automobile (FIA) featuring 75-horsepower off-road vehicles (Cross Cars) designed for young drivers between 13 and 16 years old.

The programme intends to bring to the world of dirt racing a new starting point for aspiring young talents and therefore more opportunities to develop themselves with a clearer path for advancing their careers.