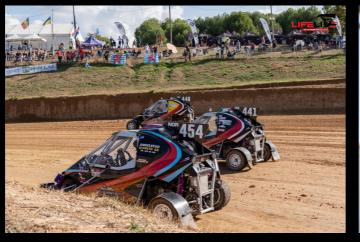

Lately the experienced team of mechanics and engineers has worked to proudly present their first XC Cross Car named "TN5" which has been built according to the newest FIA technical and safety standards. The main focus was to achieve the optimum reconciliation between performance and reliability, but an attractive design also played a big role in the development process.

## **CHASSIS**

> Tubular chassis certified by RACB and registered by FIA

### **WEIGHT**

> 345 Kg

### **POWERTRAIN**

> Yamaha MT07 - Maximum Power: 75hp

## **TRANSMISSION**

> 6 gears sequential gearbox

### **SUSPENSION**

> 3-way adjustable high-performance dampers

Registrations will be managed by the FIA and the sporting format will be identical to the current European Autocross Championship (www.fia.com).